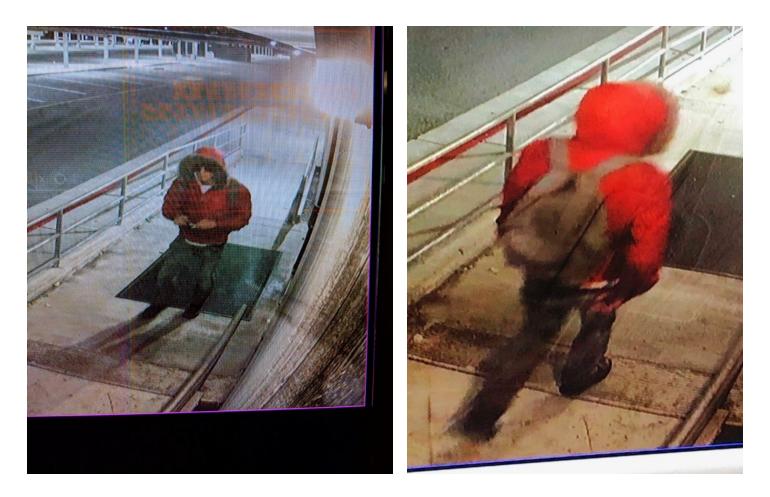

## Information Request: Do you recognize this person?

Below is a photo of a person, who is suspected of tagging two of our campus buildings recently. Although this event is dissimilar from other events that have caused concern on our campus, we are hoping that someone might identify this person.

**Possible Subject description:** White male. 20-30 years old. Height 5'7' to 5'9". He was right handed and is a cigarette smoker. He was recorded to be on campus at approximately 4:30 AM, wearing a red coat with a hood and sun glasses. He had a plain white tee-shirt under his coat and was carrying a tan or grey backpack with unknown symbol or circle on the back.